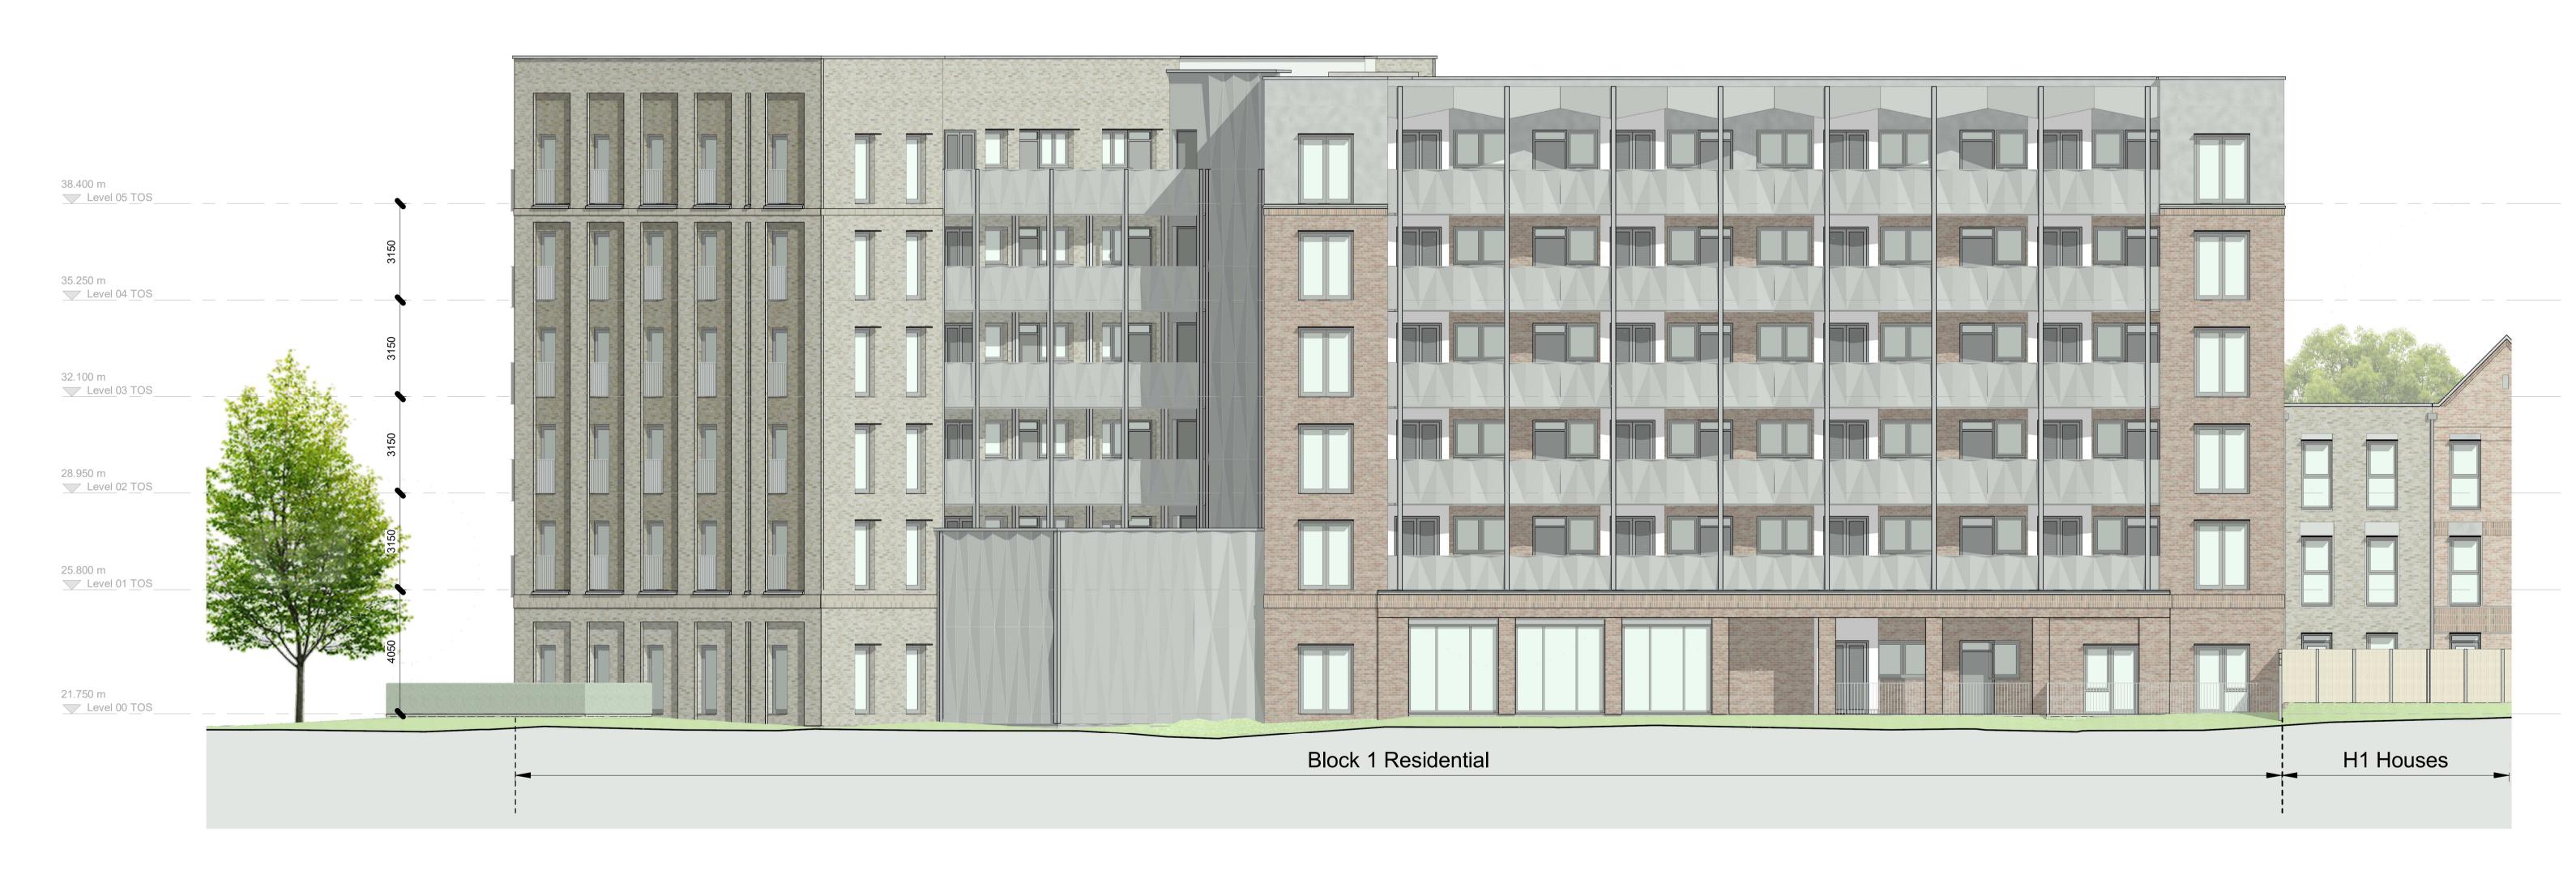

GA Elevation

Be First
Padnall Lake Marks Gate Estate

PRELIMINARY

Block 1 South Elevation

BEF-PLB\_HTA-A\_01\_DR\_0275

revision

FLD drawn

1:100 @ A1 BEF-PLB job reference
HTA Design LLP www.hta.co.uk